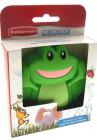

## **RUBBERMAID FUN SHAPE ICE BRICKS**

- High Quality
- Available in Frog, Puppy, Elephant, Monkey, or Ladybug
- ❖ Perfect for kid's school lunchboxes, picnics, sports events...
- ❖ Be quick stocks are strictly limited...