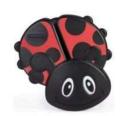

## **RUBBERMAID FUN SHAPE ICE BRICKS**

- High Quality
- Available in Frog, Puppy, Elephant, Monkey, or Ladybug
- ❖ Perfect for kid's school lunchboxes, picnics, sports events...
- ❖ Be quick stocks are strictly limited...